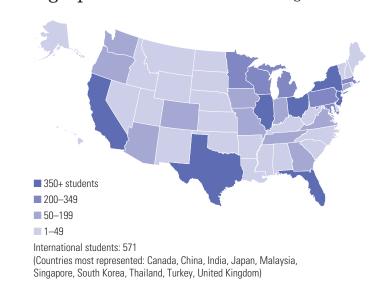

# Freshman application results Geographic distribution (all undergraduates)

Test scores (enrolled freshmen)

|                                            | Middle 50% |
|--------------------------------------------|------------|
| SAT Critical Reading                       | 670-750    |
| SAT Math                                   | 690-780    |
| ACT Composite                              | 30-34      |
| (Northwestern does not use score cutoffs.) |            |